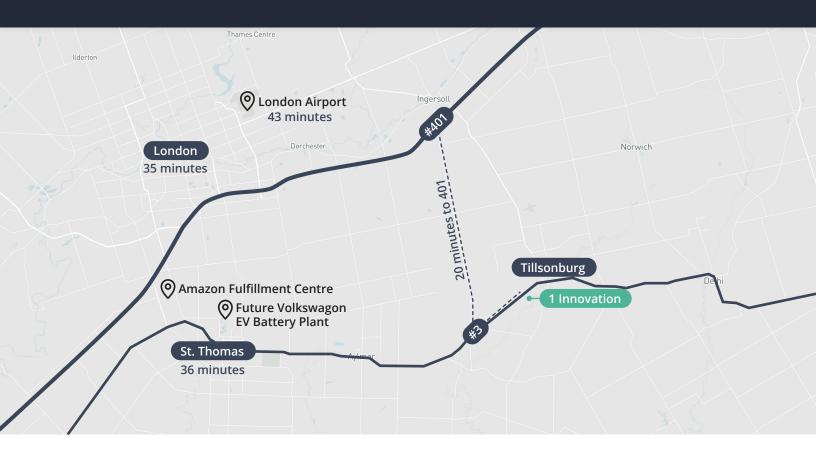

# 1 Innovation Way, Tillsonburg

Shovel-ready industrial development site located within the Van Norman **Innovation Park** 