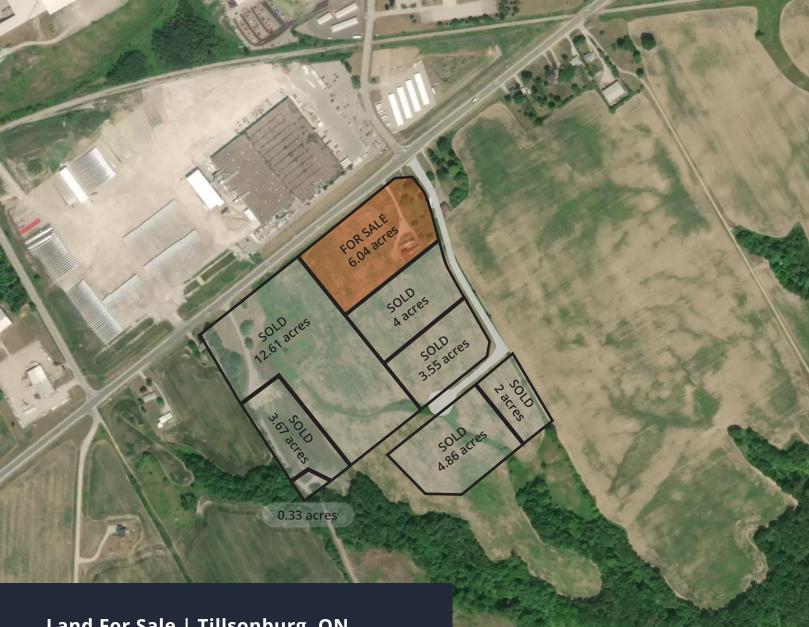

Land For Sale | Tillsonburg, ON

# 1 Innovation Way, Tillsonburg

Shovel-ready industrial development site located within the Van Norman **Innovation Park** 

# Property details

- Corner lot with direct exposure to Highway 3
- Full municipal servicing to the lot line
- Various studies / reports recently completed
- Site plan approval has been granted inquire with listing agents for details
- No development charges on industrial developments

Lot size 6.04 acres

Zoning MG-8 & MR

Taxes (2024) \$4,431.21

Asking price \$1,400,000