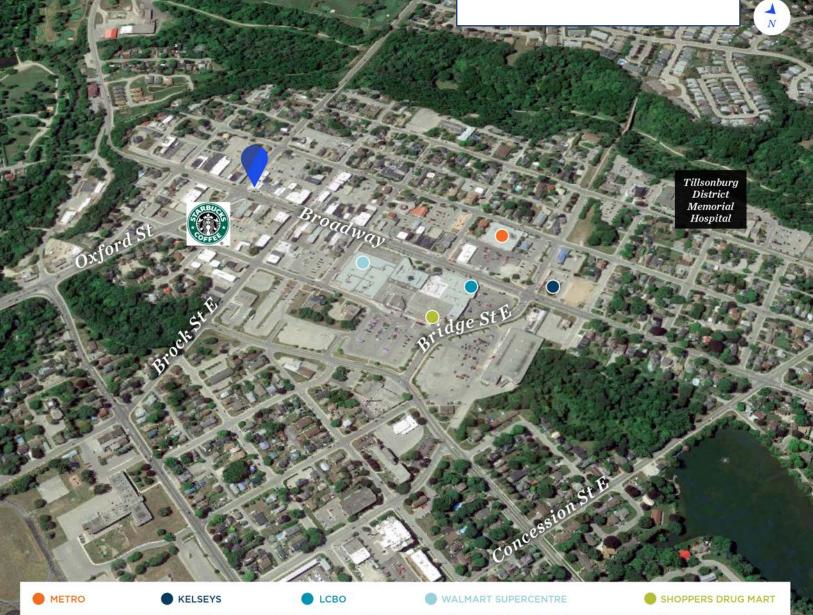

## **Property Highlights**

High-profile mixed-use building in the heart of Tillsonburg's central area. Leasing opportunity for street front retail/office space. Corner site with excellent exposure and frontage of Broadway St and Baldwin St., in one of the fastest growing Metropolitan areas in Canada. Several major national chains recently opened or planned openings in 6 -12 months.

TRAFFIC COUNT 6000 + vehicles per day

TRADE AREA POPULATION 80,000 +

POPULATION ~20,000