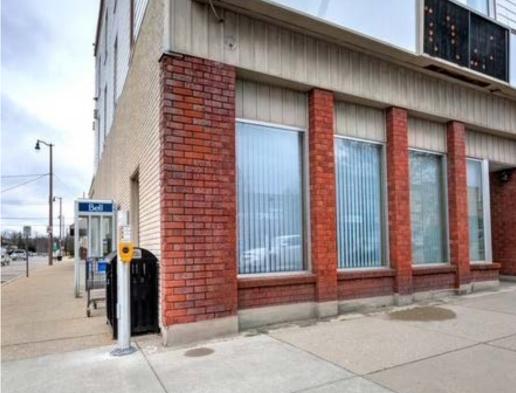

## HIGH TRAFFIC - CORNER UNIT 77 BROADWAY STREET, TILLSONBURG ON

Available space: 1,150 - 4250 sqft

## **Property Highlights**

High-profile mixed-use building in the heart of Tillsonburg's central area. Leasing opportunity for street front retail/office space. Corner site with excellent exposure and frontage of Broadway St and Baldwin St., in one of the fastest growing Metropolitan areas in Canada. Several major national chains recently opened or planned openings in 6 -12 months.