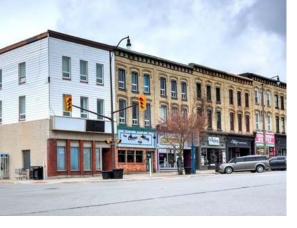

## HIGH TRAFFIC - CORNER UNIT 77 BROADWAY STREET, TILLSONBURG ON

Available space: 1,150 - 4250 sqft

## **Property Highlights**

High-profile mixed-use building in the heart of Tillsonburg's central area. Leasing opportunity for street front retail/office space. Corner site with excellent exposure and frontage of Broadway St and Baldwin St., in one of the fastest growing Metropolitan areas in Canada. Several major national chains recently opened or planned openings in 6 -12 months.