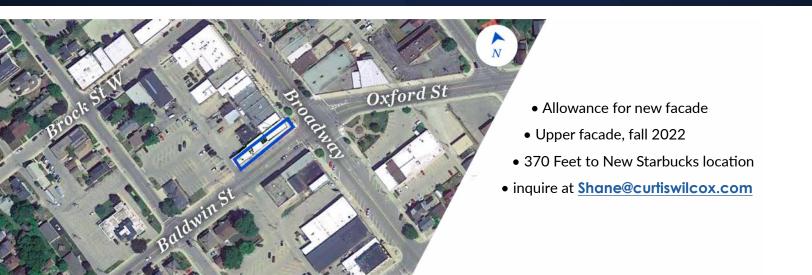

## HIGH TRAFFIC - CORNER UNIT 77 BROADWAY STREET, TILLSONBURG ON

Available space: 1,150 - 4250 sqft

## **Property Highlights**

High-profile mixed-use building in the heart of Tillsonburg's central area. Leasing opportunity for street front retail/office space. Corner site with excellent exposure and frontage of Broadway St and Baldwin St., in one of the fastest growing Metropolitan areas in Canada. Several major national chains recently opened or planned openings in 6 -12 months.

## TILLSONBURG

Third fastest growing metropolitan area in Canada

For more information contact Shane Curtis: 519-808-3537 shane@curtiswilcox.com