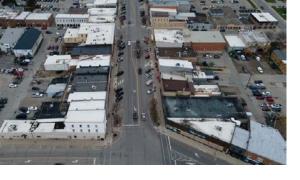

## HIGH TRAFFIC - CORNER UNIT 77 BROADWAY STREET, TILLSONBURG ON

Available space: 1,150 - 4250 sqft

## **Property Highlights**

High-profile mixed-use building in the heart of Tillsonburg's central area. Leasing opportunity for street front retail/office space. Corner site with excellent exposure and frontage of Broadway St and Baldwin St., in one of the fastest growing Metropolitan areas in Canada. Several major national chains recently opened or planned openings in 6 -12 months.

TRAFFIC COUNT 6000 + vehicles per day

TRADE AREA POPULATION 80,000 +

POPULATION ~20,000